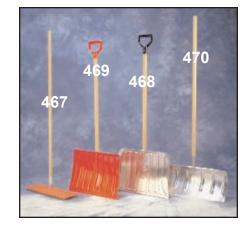

### **#467 ORANGE FOAM SNOW RAKE**

Soft 18" foam head removes snow from car bodies without the scratches left by broom bristles. Excellent for car dealers. Lightweight. 48" handle gives you plenty of reach.

## #468 FLAT ALUMINUM SNOW SHOVEL

This snow shovel has an aluminum blade and steel wear strip. It measures 18" x 13.5". Handle is 29".

### #469 FLAT PLASTIC SNOW SHOVEL

This shovel is lightweight and easy to use. It has a steel wear strip and measures 16" x 13".

### #470 CURVED ALUMINUM SHOW PUSHER

This snow shovel has an aluminum blade and steel wear strip. Measures 20" x 10".

467

Ask your sales representative about the many different winter items that we carry, such as liquid ice melters, winter gloves and gear, etc.