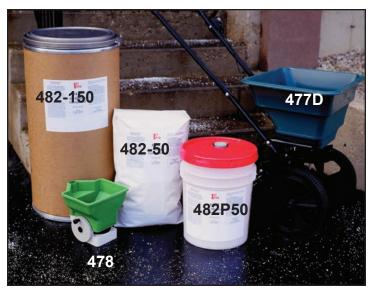

### #477 CALCIUM CHLORIDE ICE MELT

Helps prevent dangerous falls. Up to 10 times more melting power than salt. One of 1st Ayd's best sellers. Calcium chloride works -20°F vs. +20°F for salt. Available in 40 lb. pails (36 pails/skid), 50 lb. bags (50 bags/skid), and 150 lb. drums (8 drums/skid).

### **#477D ICE MELT SPREADER**

All plastic construction helps resist corrosion. Wide throw, saves time, spreads evenly.

### #478 HAND HELD ICE MELT SPREADER

Lighweight and easy to use. Weighs only 2 lbs.