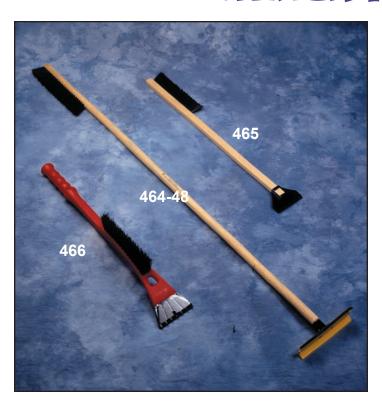

## #464-48 SNOWBRUSH WITH SQUEEGEE

Useful all year round. Ice Scraper and Snowbrush to remove snow, ice and frost in the winter. Squeegee to remove dew during the other seasons. Length is 48".

### #465 SNOWBRUSH WITH ICE SCRAPER

24" handle. Assorted colors. Tough non-scratch bristles.

# #466 DELUXE SNOWBRUSH & **HEAVY DUTY ICE SCRAPER**

Ergonomic design puts extra scraper pressure on windshield ice and frost. Thick row of bristles will move even a heavy accumulation of snow. Heavy duty blade. Solid molded plastic handle.