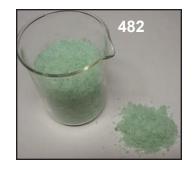

### #482 HALF AS MUCH GREEN EARTH ICE MELT

Use half as much when compared to calcium chloride and rock salt. Safer on roads, vegetation, and sidewalks than rock salt. Quickly penetrates and dissolves snow and ice. This product is green in color to make spreading easily visible. Non-staining to concrete, asphalt, and shoes when used properly. Apply only about 5-7 lbs. per 1,000 square feet.

Works down to -25°F. 50 lb. bags (49 bags/skid)

**#485 SIZZLE ICE MELT** 

More effective than the #473 Rock Salt. Works -25°F vs. +20°F for salt. Generates melting heat fast. 50 lb. bags (49 bags/skid)